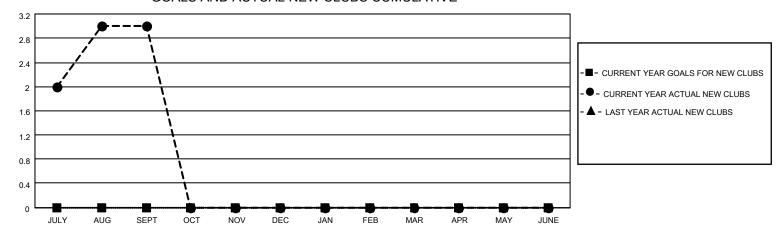

## GOALS AND ACTUAL NEW CLUBS CUMULATIVE

## MONTHLY MEMBERSHIP PROGRESS REPORT

LOCATION NEPAL District 325 R Results as of: 9/30/2022

| Clubs RESULTS FOR 2022-2023 |   |   |   | Members RESULTS FOR 2022-2023 |   |     |     |
|-----------------------------|---|---|---|-------------------------------|---|-----|-----|
|                             |   |   |   |                               |   |     |     |
| JULY/AUG/SEPT               | 0 | 3 | 1 | JULY/AUG/SEPT                 | 0 | 185 | 168 |
| OCT/NOV/DEC                 | 0 | 0 | 0 | OCT/NOV/DEC                   | 0 | 0   | 0   |
| JAN/FEB/MAR                 | 0 | 0 | 0 | JAN/FEB/MAR                   | 0 | 0   | 0   |
| APR/MAY/JUNE                | 0 | 0 | 0 | APR/MAY/JUNE                  | 0 | 0   | 0   |