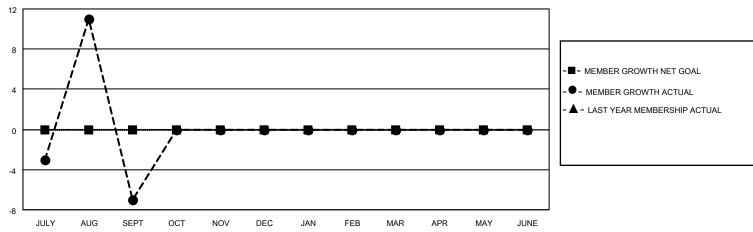

## GOALS AND ACTUAL MEMBERS CUMULATIVE

| DROPPED CLUBS: 1       |     | 38 CLUBS OF 193 ADDED 1 OR<br>MORE NEW MEMBERS | GENDER DISTRIBUTION                   |                |  |
|------------------------|-----|------------------------------------------------|---------------------------------------|----------------|--|
|                        |     | NORE NEW WEINBERS                              | MALE                                  | 3,386 (73.88%) |  |
|                        |     |                                                | FEMALE                                | 1,195 (26.07%) |  |
| <u>DROPPED MEMBERS</u> |     |                                                | NON BINARY                            | 0 (0.00%)      |  |
| DECEASED               | 0   |                                                | PREFER NOT TO ANSWER                  | 2 (0.04%)      |  |
| CLUB CANCELLED         | 9   | CLICK HERE FOR CUMULATIVE                      | TOTAL FAMILY UNIT MEMBERS             | 4,215          |  |
| OTHER                  | 158 | MEMBERSHIP DATA                                |                                       |                |  |
| TOTAL                  | 167 |                                                | FAMILY MEMBERS PAYING HALF DUES 2,905 |                |  |
|                        |     |                                                |                                       |                |  |

## MONTHLY MEMBERSHIP PROGRESS REPORT

LOCATION NEPAL District 325 R Results as of: 9/30/2022

| Clubs RESULTS FOR 2022-2023 |   |   |   | Members RESULTS FOR 2022-2023 |   |     |     |
|-----------------------------|---|---|---|-------------------------------|---|-----|-----|
|                             |   |   |   |                               |   |     |     |
| JULY/AUG/SEPT               | 0 | 3 | 1 | JULY/AUG/SEPT                 | 0 | 185 | 168 |
| OCT/NOV/DEC                 | 0 | 0 | 0 | OCT/NOV/DEC                   | 0 | 0   | 0   |
| JAN/FEB/MAR                 | 0 | 0 | 0 | JAN/FEB/MAR                   | 0 | 0   | 0   |
| APR/MAY/JUNE                | 0 | 0 | 0 | APR/MAY/JUNE                  | 0 | 0   | 0   |